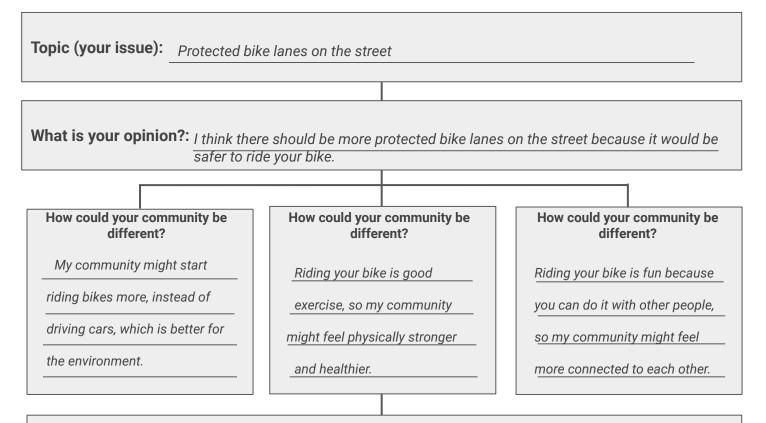

## Outline

Create an organizational structure that groups all of the ideas you've already brainstormed together in a logical way.

| Topic (your issue):         |                                                                           |                      |                             |  |
|-----------------------------|---------------------------------------------------------------------------|----------------------|-----------------------------|--|
| What is your opinion?:      |                                                                           |                      |                             |  |
| How could your community be | How could you                                                             | r community be       | How could your community be |  |
| different?                  | How could your community be different? How could your communid different? |                      | different?                  |  |
|                             | nat's next? Brains                                                        | storm your next step | DS.                         |  |